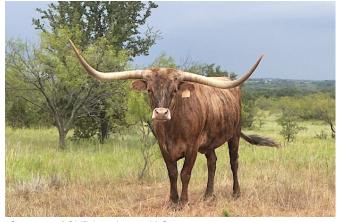

## **SWEETPEPPER EOT**

04/25/2017 Date of Birth: **Registration 1:** CI310521

Sale Price:

Courtesy of GVR Longhorns, LLC

## TS Red River Tuff x TS Sweet Brindle Pepper

SweetPepper comes from End Of Trail Ranch and has the most beautiful brindle coat which seems to become more and more pronounced. She has had 4 calves since we acquired her in 2018, 2 bull calves and 2 heifer calves.