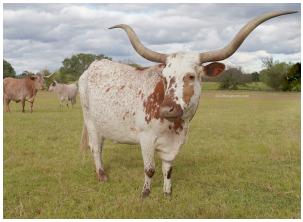

## **Princess Lea 617**

**Date of Birth:** 06/23/2007 **Registration 1:** C256481

Courtesy of GVR Longhorns, LLC

## SB Proud Sterling x Rangers Princess Jan

Princess Leia is one of our most consistent and productive longhorn cows. She has birthed mainly heifers who carry her through her maternal traits. Princess Lea is a sturdy, straight backed solid built cow with an exceptional udder and her progeny are the same. Her horn formation is a classic Texas twist and her coloring